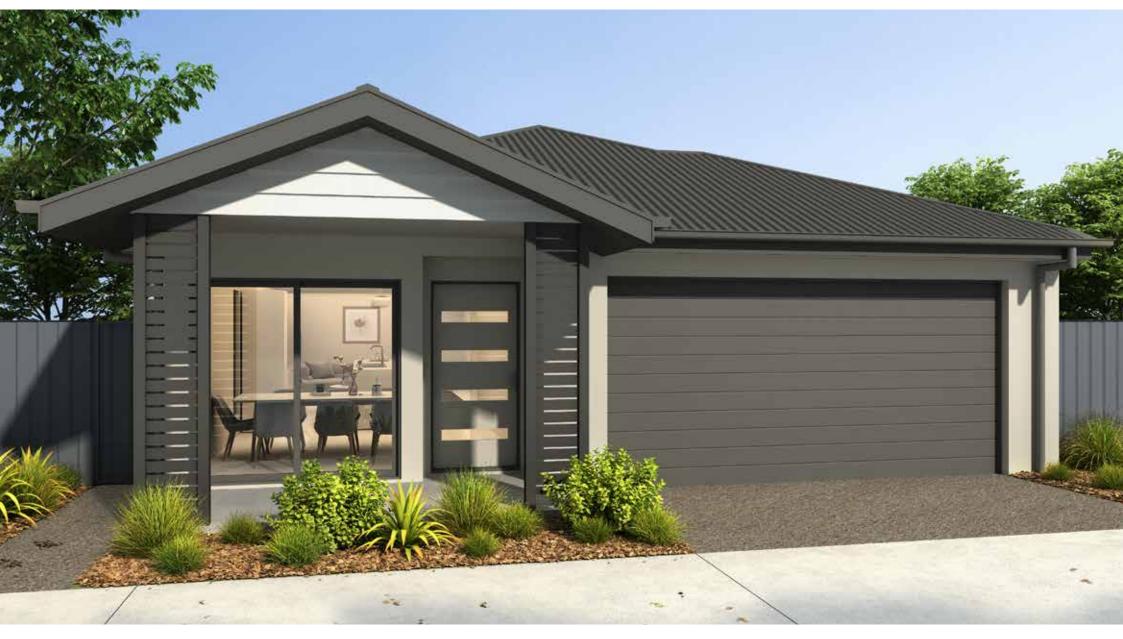

## KOOKABURRA

GARAGE

6.0 x 5.8m

DINING

4.3 x 3.6m

Total area (under roof) 157m<sup>2</sup>

## **BEST OF THE BEST**

An architecturally designed home which takes full advantage of the exclusive natural outlooks over Sheep Station Creek.

The cohesiveness of the living spaces makes each part of the home feel bright, breezy yet cosy.

Take in all of natures wonders from the comfort of your undercover alfresco.

Enjoy the privacy & tranquility of waking up each morning in your master bedroom overlooking soaring trees and native wildlife.

The master bedroom has plenty of storage with huge built-in robes plus an ensuite.

© Thyme Lifestyle Resort. Thyme Lifestyle Resort reserves the right to change home design and floorplans at any time without notice. Artist impression only. Please note floorplans and designs are not to scale. Not all items shown are included. Refer to schedule for fixtures, fittings and inclusions. Document is for marketing purposes only. V202109.3